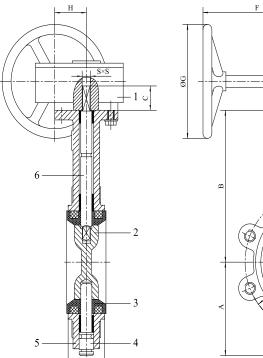

• Connection Standard: AS2129 Table E + Table D as options

| 6    | Upper Stem  | SS316    |  |
|------|-------------|----------|--|
| 5    | Body        | DI       |  |
| 4    | Lower Stem  | SS316    |  |
| 3    | Seat        | EPDM     |  |
| 2    | Disc        | CF8M     |  |
| 1    | Gearbox     |          |  |
| Item | Description | Material |  |