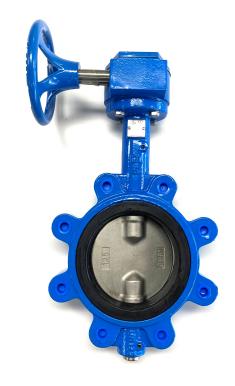

## Hydroflow Gear Op Lugged Butterfly Valve Watermarked 50mm - 300mm

## Application:

Potable water service Butterfly Valves with Watermark certification, for on and off and flow control service. Suitable applications would include building services, water and wastewater, general industry, and irrigation water supply.

## **Technical Parameters:**

Nominal Diameter: DN50~DN150 Lever operated, DN50~DN300 Gear operated

Nominal Pressure: PN16

Working Temperature: -20°C~+120°CWorking Medium: Potable Water

Connection Type: Lugged