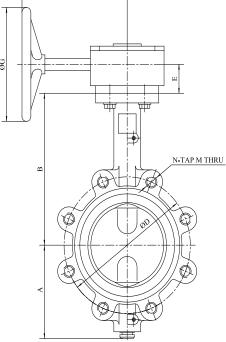

| Size |      | ۸   | В   | C  | AS21 | 2129 TABLE-E |    | Е  | F   | G   | Н  | L  | s  |
|------|------|-----|-----|----|------|--------------|----|----|-----|-----|----|----|----|
| mm   | inch | A   | В   |    | D    | M            | N  | E  | Г   | 9   | п  |    | 3  |
| 50   | 2"   | 85  | 162 | 32 | 114  | M16          | 4  | 27 | 144 | 138 | 43 | 42 | 11 |
| 65   | 2½"  | 98  | 174 | 32 | 127  | M16          | 4  | 27 | 144 | 138 | 43 | 45 | 11 |
| 80   | 3"   | 104 | 181 | 32 | 146  | M16          | 4  | 27 | 144 | 138 | 43 | 45 | 11 |
| 100  | 4"   | 123 | 200 | 32 | 178  | M16          | 8  | 27 | 144 | 138 | 43 | 52 | 14 |
| 125  | 5"   | 136 | 213 | 32 | 210  | M16          | 8  | 27 | 144 | 138 | 43 | 54 | 17 |
| 150  | 6"   | 148 | 225 | 32 | 235  | M20          | 8  | 27 | 144 | 138 | 43 | 56 | 17 |
| 200  | 8"   | 186 | 260 | 38 | 292  | M20          | 8  | 39 | 208 | 278 | 66 | 60 | 17 |
| 250  | 10"  | 212 | 292 | 38 | 356  | M20          | 12 | 39 | 208 | 278 | 66 | 66 | 22 |
| 300  | 12"  | 251 | 337 | 38 | 406  | M24          | 12 | 37 | 226 | 278 | 80 | 77 | 22 |