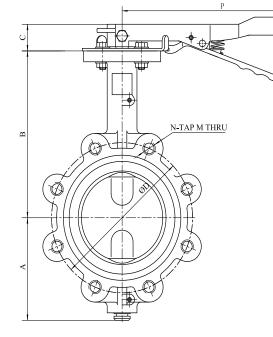

WaterMark

| Size |      | A D | В   | С  | AS2129 TABLE-E |     | L  | s  | Т  | Р   |     |   |
|------|------|-----|-----|----|----------------|-----|----|----|----|-----|-----|---|
| mm   | inch | A   | A   | Б  |                | D   | M  | N  | L  | ۵   | 1   | Г |
| 50   | 2"   | 85  | 162 | 32 | 114            | M16 | 4  | 42 | 11 | 32  | 260 |   |
| 65   | 2½"  | 98  | 174 | 32 | 127            | M16 | 4  | 45 | 11 | 47  | 260 |   |
| 80   | 3"   | 104 | 181 | 32 | 146            | M16 | 4  | 45 | 11 | 65  | 260 |   |
| 100  | 4"   | 123 | 200 | 32 | 178            | M16 | 8  | 52 | 14 | 90  | 260 |   |
| 125  | 5"   | 136 | 213 | 32 | 210            | M16 | 8  | 54 | 17 | 111 | 260 |   |
| 150  | 6"   | 148 | 225 | 32 | 235            | M20 | 8  | 56 | 17 | 145 | 260 |   |
| 200  | 8"   | 186 | 260 | 38 | 292            | M20 | 8  | 60 | 17 | 193 | 360 |   |
| 250  | 10"  | 212 | 292 | 38 | 356            | M20 | 12 | 66 | 22 | 241 | 360 |   |
| 300  | 12"  | 251 | 337 | 38 | 406            | M24 | 12 | 77 | 22 | 292 | 360 |   |
|      |      | •   |     |    |                |     |    |    |    |     |     |   |