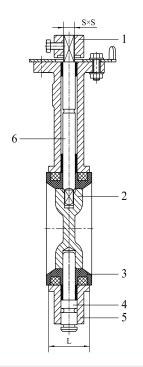

Connection Standard: AS2129 Table E + Table D as options

| 6    | Upper Stem  | SS316          |  |
|------|-------------|----------------|--|
| 5    | Body        | DI             |  |
| 4    | Lower Stem  | SS316          |  |
| 3    | Seat        | EPDM           |  |
| 2    | Disc        | CF8M           |  |
| 1    | Lever       | Malleable iron |  |
| Item | Description | Material       |  |