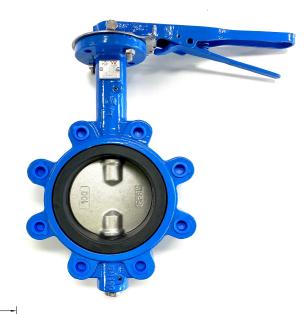

## Hydroflow Lever Lugged Butterfly Valve Watermarked 50mm - 200mm

## Application:

Potable water service Butterfly Valves with Watermark certification, for on and off and flow control service. Suitable applications would include building services, water and wastewater, general industry, and irrigation water supply.

## **Technical Parameters:**

Nominal Diameter: DN50~DN150 Lever operated, DN50~DN300 Gear operated

Nominal Pressure: PN16

Working Temperature: -20°C~+120°C
Working Medium: Potable Water

Connection Type: Lugged