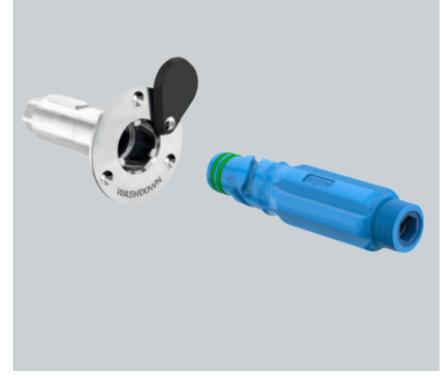

#### **PRODUCT RANGE**

**AQUOR HYDRANT COVER V1 BRUSHED** STAINLESS CODE: MC-V1

**AQUOR MARINE WASHDOWN OUTLET CODE: DW-3-BSP** 

AQUOR UNIVERSAL HYDRANT BSP **CODE: DW-4-BSP** 

**AQUOR CONNECTOR WITH FLOW CONTROL** 