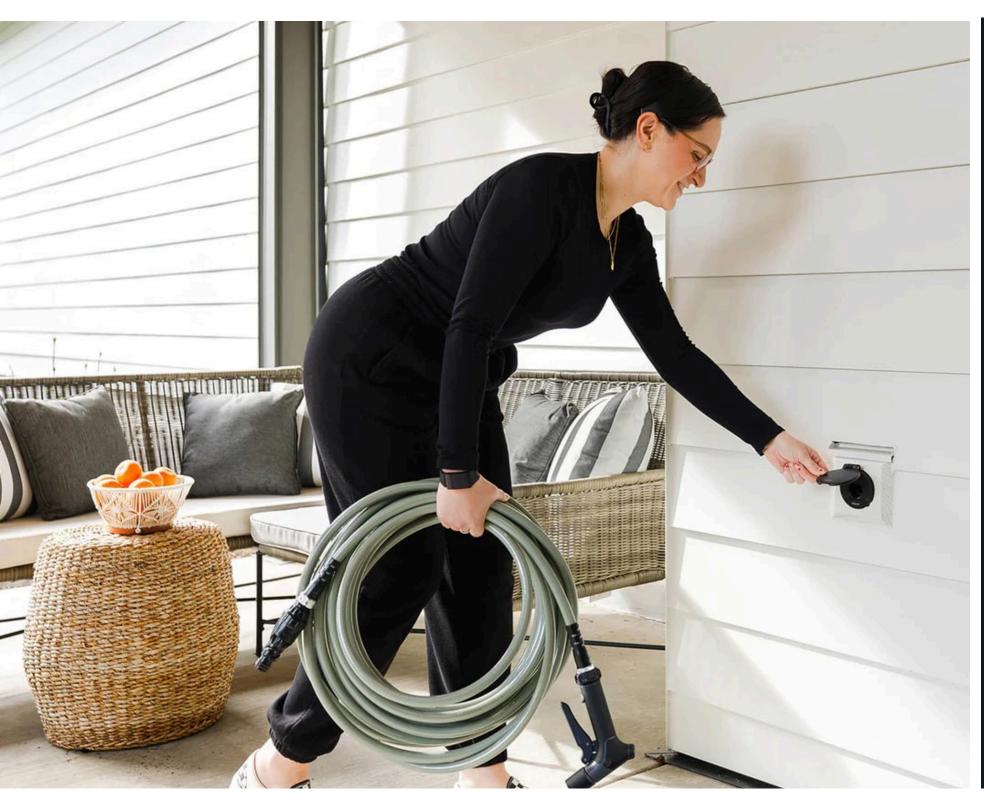

## Re-Inventing the way people access water outdoors

A durable, aesthetically pleasing, low-profile water outlet for your home.

No more leaks, drips or hassle threading on garden hoses. Marine-grade stainless steel valve allows you to access water instantly, any time you need it.

### Features

Access water instantly by connecting under fullwater pressure.

Stainless steel operating rod and pressure-closedvalve provide zero-maintenance reliability for years.

Hydrant automatically self-drains upondisconnection to provide freeze protection.

Hydrant comes standard with 1/2" female BSP inlet.

www.hydroflowaus.com.au sales@hydroflowaus.com.au