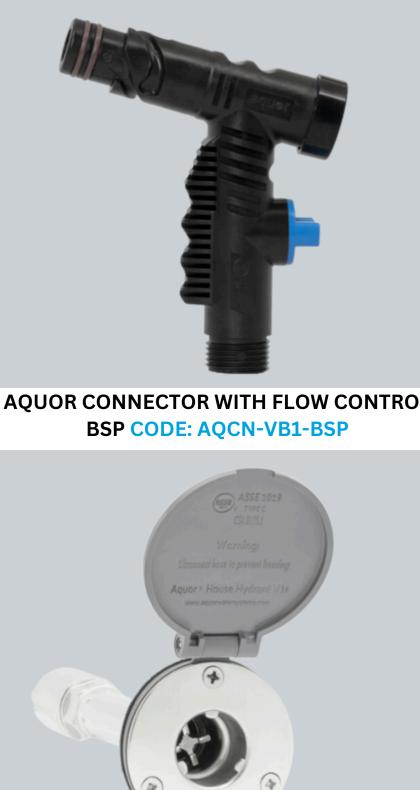

#### **PRODUCT RANGE**

**AQUOR HYDRANT COVER V1 BRUSHED** STAINLESS CODE: MC-V1

**AQUOR MARINE WASHDOWN OUTLET CODE: DW-3-BSP** 

AQUOR UNIVERSAL HYDRANT BSP **CODE: DW-4-BSP** 

**AQUOR CONNECTOR WITH FLOW CONTROL** 

**AQUOR HOUSE HYDRANT V1 HOSE TAP** CODE: HHP004-BSP-SL1 HHP006-BSP-SL1

agual

**AQUOR CONNECTOR STRAIGHT BLACK** 

AQUOR RV CITY WATER INLET BSP CODE: DW-5-BSP

**AQUOR HYDRANT COVER V1 MATTE** CODE: MC-V1-TI