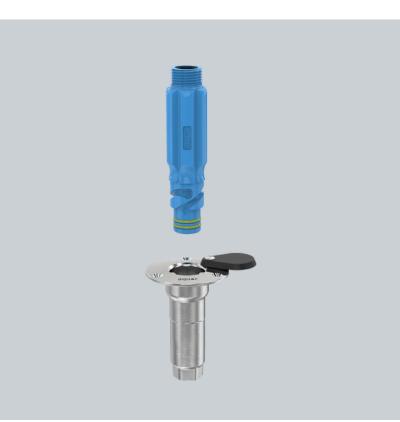

#### **PRODUCT RANGE**

**AQUOR HYDRANT COVER V1 BRUSHED** STAINLESS CODE: MC-V1

**AQUOR MARINE WASHDOWN OUTLET CODE: DW-3-BSP** 

AQUOR UNIVERSAL HYDRANT BSP **CODE: DW-4-BSP** 

**AQUOR CONNECTOR WITH FLOW CONTROL** 

**AQUOR HOUSE HYDRANT V1 HOSE TAP** CODE: HHP004-BSP-SL1 HHP006-BSP-SL1

agual

**AQUOR CONNECTOR STRAIGHT BLACK** 

AQUOR RV CITY WATER INLET BSP CODE: DW-5-BSP

**AQUOR HYDRANT COVER V1 MATTE** CODE: MC-V1-TI