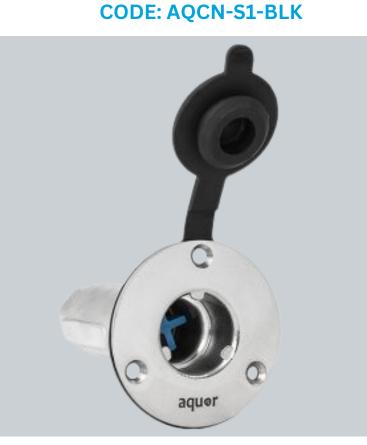

#### **PRODUCT RANGE**

**AQUOR HYDRANT COVER V1 BRUSHED** STAINLESS CODE: MC-V1

**AQUOR MARINE WASHDOWN OUTLET CODE: DW-3-BSP** 

AQUOR UNIVERSAL HYDRANT BSP **CODE: DW-4-BSP** 

**AQUOR CONNECTOR WITH FLOW CONTROL** 