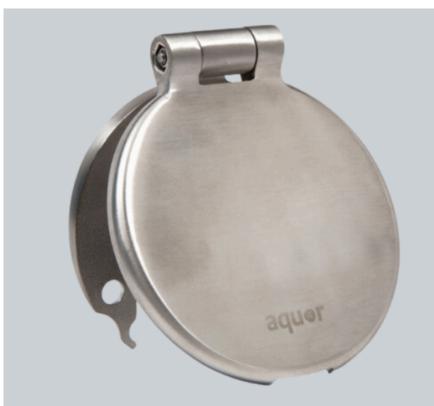

#### **PRODUCT RANGE**

**AQUOR HYDRANT COVER V1 BRUSHED** STAINLESS CODE: MC-V1

**AQUOR MARINE WASHDOWN OUTLET CODE: DW-3-BSP** 

AQUOR UNIVERSAL HYDRANT BSP **CODE: DW-4-BSP** 

**AQUOR CONNECTOR WITH FLOW CONTROL** 