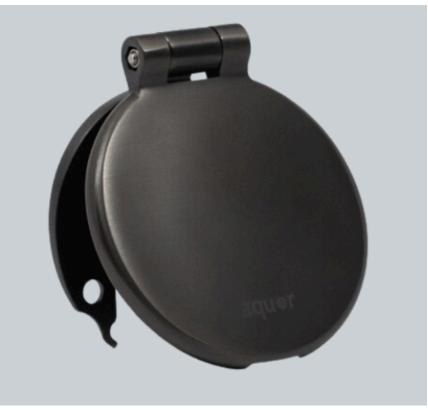

#### **PRODUCT RANGE**

**AQUOR HYDRANT COVER V1 BRUSHED** STAINLESS CODE: MC-V1

**AQUOR MARINE WASHDOWN OUTLET CODE: DW-3-BSP** 

AQUOR UNIVERSAL HYDRANT BSP **CODE: DW-4-BSP** 

**AQUOR CONNECTOR WITH FLOW CONTROL** 