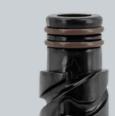

### Features

Access water instantly by connecting under fullwater pressure.

Stainless steel operating rod and pressure-closedvalve provide zero-maintenance reliability for years.

Hydrant automatically self-drains upondisconnection to provide freeze protection.

Hydrant comes standard with 1/2" female BSP inlet.

www.hydroflowaus.com.au sales@hydroflowaus.com.au