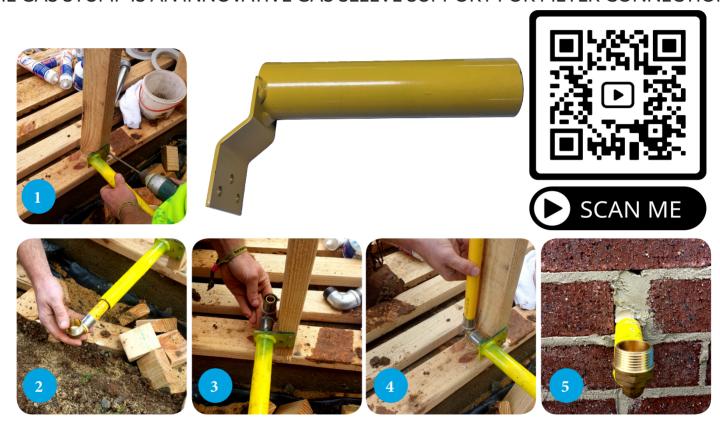

## Gas Stump - Gas Sleeve Support

THE GAS STUMP IS AN INNOVATIVE GAS SLEEVE SUPPORT FOR METER CONNECTIONS.

- Eliminates the need for mechanical joints in the cavity.
- Provides UV protection for PEX pipe and for fire zone areas.
- · Available to suit both 25mm and 32mm PEX pipe.
- Suitable for all fire zone areas
- Allows the use of PEX gas system right through to the meter (no copper or gal pipe required)
- · Creates a strong base, strengthening and stabilising the meter.
- · Quick installation
- Supports gas safety regulations in relation to mechanical joints in the wall
- · Currently only suited for PEX crimped gas pipe systems
- Certified up to BAL 40