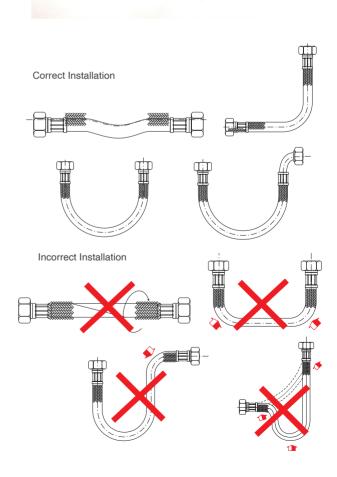

## Installation Instruction

- This product should be installed by a licensed plumber
- · Connectors are designed for applications above ground, not submerged, and with easy access
- It is the responsibility of the installer to ensure the suitability of the connector for the application
- This product is only to be used on potable or Class A recycled water
- Do not twist, stretch or excessively bend, and the connector should be free from other objects
- Prior to installing ensure that all threads are clean and that the seals are undamaged
- After installation ensure that there are no leaks after installation
- Refer to the connector product label for additional correct installation methods and detail