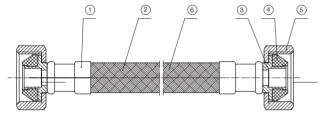

### Material

| NO. | Component   | Material |
|-----|-------------|----------|
| 1   | Sleeve      | SS 304   |
| 2   | Braiding    | SS 304   |
| 3   | Barb        | Brass    |
| 4   | Washer      | EPDM     |
| 5   | Hexagon Nut | Brass    |
| 6   | Tube        | PEX      |