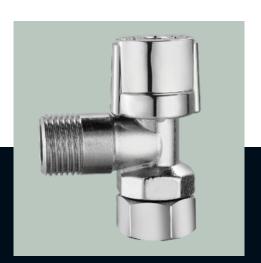

#### **Current Range**

**CISTERN ISOLATION TAP 1/4 TURN** 

Code: LNCTCV15

**RECYCLE WASHING MACHINE ISOLATION TAP 1/4 TURN** 

Code: LNWNT5/8-RW

**COMBO DISHWASHER ISOLATIONTAP 1/4 TURN** 

Code: LNCDWCV1520

**COMBINATION WATER FILTER ISOLATION TAP 1/4 TURN** 

Code: LNCWFCV151515

**WASHING MACHINE ISOLATION TAP 1/4 TURN** 

Code: LNWMCV1520

**CISTERN ISOLATION TAP 1/4 TURN** 

Code: MRT2MS