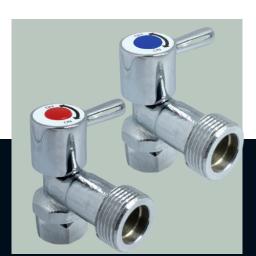

**CHROME CISTERN TAP WITH PIN HANDLE** 

Code: CPHLNCTCV15

**CHROME WASHING MACHINE TAP WITH PIN HANDLE** 

Code: CPHPLNWMCV1520

**MATTE BLACK CISTERN TAP STANDARD HANDLE** 

Code: BLLNCTCV15

#### **Current Range**

**CISTERN ISOLATION TAP 1/4 TURN** 

Code: LNCTCV15

**RECYCLE WASHING MACHINE ISOLATION TAP 1/4 TURN** 

Code: LNWNT5/8-RW

**COMBO DISHWASHER ISOLATIONTAP 1/4 TURN** 

Code: LNCDWCV1520

**COMBINATION WATER FILTER ISOLATION TAP 1/4 TURN** 