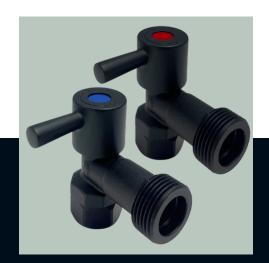

# INSTALL TO THE RIGHT POSITION FIRST TIME. EVERY TIME!

A Rotating Nut means the Outlet can be adjusted to the correct position for ease of connection.

The Cone Washer seals on the inside of the brass nipple, meaning Teflon Tape or Hemp is not required, minimising the risk of leakage.

#### **Features**

- Quarter turn operation.
- Electroplated Matt Black designer finish.
- Highly polished chrome option.
- Designer lever/pin style handle option.
- Slimline compact profile.
- Cover plates included for Matte Black products only.
- Matte Black and lever/pin style washing machine stops sold in pairs.

#### New Design Range

MATTE BLACK WASHING MACHINE **TAP PIN HANDLE** 

Code: BLPHPLNWMCV1520

MATTE BLACK CISTERN TAP **PIN HANDLE** 

Code: BLPHLNCTCV15

MATTE BLACK WASHING MACHINE TAP STANDARD HANDLE

Code: BLLNWMCV1520