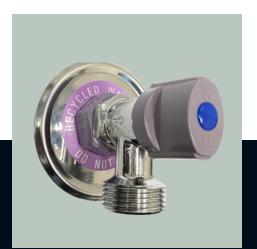

#### **Current Range**

**CISTERN ISOLATION TAP 1/4 TURN** 

Code: LNCTCV15

**RECYCLE WASHING MACHINE ISOLATION TAP 1/4 TURN** 

Code: LNWNT5/8-RW

**COMBO DISHWASHER ISOLATIONTAP 1/4 TURN** 

Code: LNCDWCV1520

**COMBINATION WATER FILTER ISOLATION TAP 1/4 TURN** 