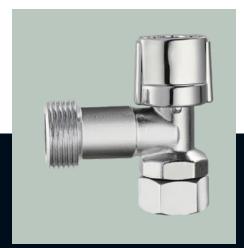

#### **Current Range**

**CISTERN ISOLATION TAP 1/4 TURN** 

Code: LNCTCV15

**RECYCLE WASHING MACHINE ISOLATION TAP 1/4 TURN** 

Code: LNWNT5/8-RW

**COMBO DISHWASHER ISOLATIONTAP 1/4 TURN** 

Code: LNCDWCV1520

**COMBINATION WATER FILTER ISOLATION TAP 1/4 TURN** 

Code: LNCWFCV151515

**WASHING MACHINE ISOLATION TAP 1/4 TURN** 

Code: LNWMCV1520

**CISTERN ISOLATION TAP 1/4 TURN** 

Code: MRT2MS