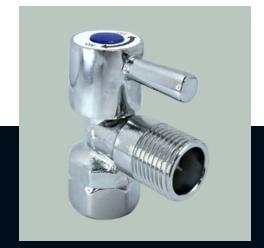

# INSTALL TO THE RIGHT POSITION FIRST TIME. EVERY TIME!

A Rotating Nut means the Outlet can be adjusted to the correct position for ease of connection.

The Cone Washer seals on the inside of the brass nipple, meaning Teflon Tape or Hemp is not required, minimising the risk of leakage.

#### **Features**

- Quarter turn operation.
- Electroplated Matt Black designer finish.
- Highly polished chrome option.
- Designer lever/pin style handle option.
- Slimline compact profile.
- Cover plates included for Matte Black products only.
- Matte Black and lever/pin style washing machine stops sold in pairs.