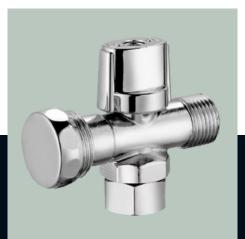

#### **Current Range**

**CISTERN ISOLATION TAP 1/4 TURN** 

Code: LNCTCV15

**RECYCLE WASHING MACHINE ISOLATION TAP 1/4 TURN** 

Code: LNWNT5/8-RW

**COMBO DISHWASHER ISOLATIONTAP 1/4 TURN** 

Code: LNCDWCV1520

**COMBINATION WATER FILTER ISOLATION TAP 1/4 TURN** 

Code: LNCWFCV151515

**WASHING MACHINE ISOLATION TAP 1/4 TURN** 

Code: LNWMCV1520

**CISTERN ISOLATION TAP 1/4 TURN** 

Code: MRT2MS