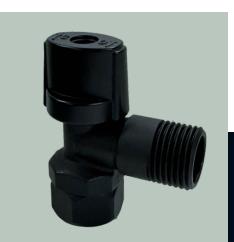

#### New Design Range

MATTE BLACK WASHING MACHINE **TAP PIN HANDLE** 

Code: BLPHPLNWMCV1520

MATTE BLACK CISTERN TAP **PIN HANDLE** 

Code: BLPHLNCTCV15

MATTE BLACK WASHING MACHINE TAP STANDARD HANDLE

Code: BLLNWMCV1520

#### **Features**

- Quarter turn operation.
- Electroplated Matt Black designer finish.
- Highly polished chrome option.
- Designer lever/pin style handle option.
- Slimline compact profile.
- Cover plates included for Matte Black products only.
- Matte Black and lever/pin style washing machine stops sold in pairs.