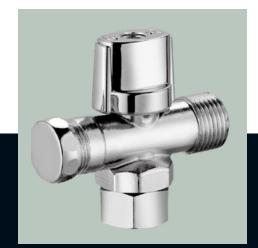

#### **Current Range**

**CISTERN ISOLATION TAP 1/4 TURN** 

Code: LNCTCV15

**RECYCLE WASHING MACHINE ISOLATION TAP 1/4 TURN** 

Code: LNWNT5/8-RW

**COMBO DISHWASHER ISOLATIONTAP 1/4 TURN** 

Code: LNCDWCV1520

**COMBINATION WATER FILTER ISOLATION TAP 1/4 TURN** 

Code: LNCWFCV151515

**WASHING MACHINE ISOLATION TAP 1/4 TURN** 

Code: LNWMCV1520

**CISTERN ISOLATION TAP 1/4 TURN** 

Code: MRT2MS