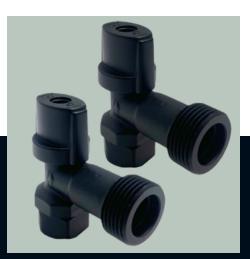

# INSTALL TO THE RIGHT POSITION FIRST TIME. EVERY TIME!

A Rotating Nut means the Outlet can be adjusted to the correct position for ease of connection.

The Cone Washer seals on the inside of the brass nipple, meaning Teflon Tape or Hemp is not required, minimising the risk of leakage.

#### **Features**

- Quarter turn operation.
- Electroplated Matt Black designer finish.
- Highly polished chrome option.
- Designer lever/pin style handle option.
- Slimline compact profile.
- Cover plates included for Matte Black products only.
- Matte Black and lever/pin style washing machine stops sold in pairs.

#### **Current Range**

**CISTERN ISOLATION TAP 1/4 TURN** 

Code: LNCTCV15

**RECYCLE WASHING MACHINE ISOLATION TAP 1/4 TURN** 

Code: LNWNT5/8-RW

**COMBO DISHWASHER ISOLATIONTAP 1/4 TURN** 

Code: LNCDWCV1520

**COMBINATION WATER FILTER ISOLATION TAP 1/4 TURN** 