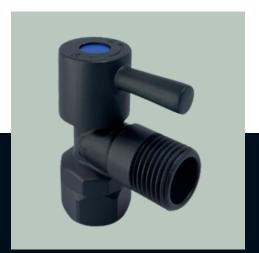

# INSTALL TO THE RIGHT POSITION FIRST TIME. EVERY TIME!

A Rotating Nut means the Outlet can be adjusted to the correct position for ease of connection.

The Cone Washer seals on the inside of the brass nipple, meaning Teflon Tape or Hemp is not required, minimising the risk of leakage.

#### **Features**

- Quarter turn operation.
- Electroplated Matt Black designer finish.
- Highly polished chrome option.
- Designer lever/pin style handle option.
- Slimline compact profile.
- Cover plates included for Matte Black products only.
- Matte Black and lever/pin style washing machine stops sold in pairs.