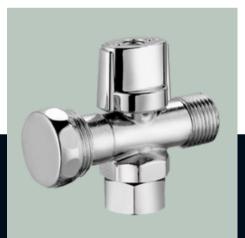

### Innovative Loose Nut Design

# INSTALL TO THE RIGHT POSITION FIRST TIME. EVERY TIME!

A Rotating Nut means the Outlet can be adjusted to the correct position for ease of connection.

The Cone Washer seals on the inside of the brass nipple, meaning Teflon Tape or Hemp is not required, minimising the risk of leakage.