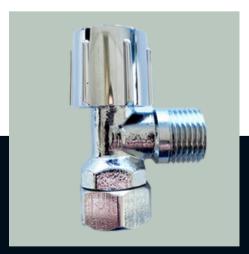

### Innovative Loose Nut Design

# INSTALL TO THE RIGHT POSITION FIRST TIME. EVERY TIME!

A Rotating Nut means the Outlet can be adjusted to the correct position for ease of connection.

The Cone Washer seals on the inside of the brass nipple, meaning Teflon Tape or Hemp is not required, minimising the risk of leakage.