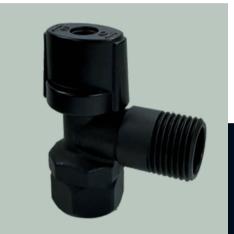

#### **Features**

Quarter turn operation.

Electroplated Matt Black designer finish.

Highly polished chrome option.

Designer lever/pin style handle option.

Slimline compact profile.

Cover plates included for Matte Black products only.

### Innovative Loose Nut Design

MATTE BLACK WASHING MACHINE TAP PIN HANDLE

Code: BPLNWMCV1520P

MATTE BLACK CISTERN TAP PIN HANDLE

Code: BPLNCTCV15

MATTE BLACK WASHING MACHINE TAP STANDARD HANDLE

Code: BSLNWMCV1520