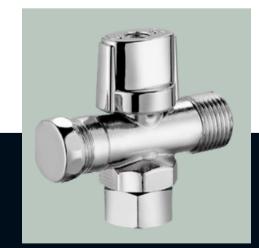

### Innovative Loose Nut Design

# INSTALL TO THE RIGHT POSITION FIRST TIME. EVERY TIME!

A Rotating Nut means the Outlet can be adjusted to the correct position for ease of connection.

The Cone Washer seals on the inside of the brass nipple, meaning Teflon Tape or Hemp is not required, minimising the risk of leakage.