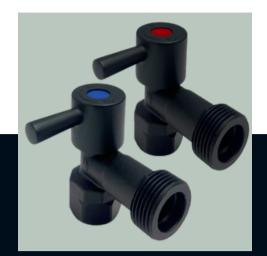

### Innovative Loose Nut Design

# INSTALL TO THE RIGHT POSITION FIRST TIME. EVERY TIME!

A Rotating Nut means the Outlet can be adjusted to the correct position for ease of connection.

The Cone Washer seals on the inside of the brass nipple, meaning Teflon Tape or Hemp is not required, minimising the risk of leakage.

#### **Features**

Quarter turn operation.

Electroplated Matt Black designer finish.

Highly polished chrome option.

Designer lever/pin style handle option.

Slimline compact profile.

Cover plates included for Matte Black products only.

Matte Black and lever/pin style washing machine stops sold in pairs.