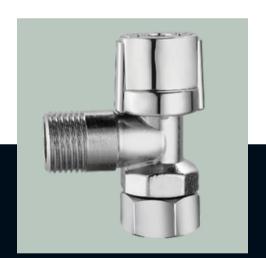

#### **Features**

Quarter turn operation.

Electroplated Matt Black designer finish.

Highly polished chrome option.

Designer lever/pin style handle option.

Slimline compact profile.

Cover plates included for Matte Black products only.

CHROME CISTERN TAP WITH PIN HANDLE Code: CPLNCTCV15

CHROME WASHING MACHINE
TAP WITH PIN HANDLE
Code: CPLNWMCV1520P

MATTE BLACK CISTERN TAP STANDARD HANDLE

Code: BSLNCTCV15

CISTERN ISOLATION TAP 1/4 TURN

Code: LNCTCV15