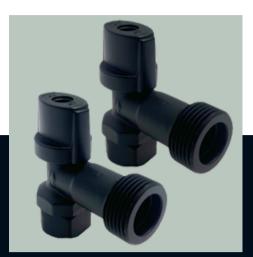

### Innovative Loose Nut Design

# INSTALL TO THE RIGHT POSITION FIRST TIME. EVERY TIME!

A Rotating Nut means the Outlet can be adjusted to the correct position for ease of connection.

The Cone Washer seals on the inside of the brass nipple, meaning Teflon Tape or Hemp is not required, minimising the risk of leakage.

#### **Features**

Quarter turn operation.

Electroplated Matt Black designer finish.

Highly polished chrome option.

Designer lever/pin style handle option.

Slimline compact profile.

Cover plates included for Matte Black products only.

Matte Black and lever/pin style washing machine stops sold in pairs.