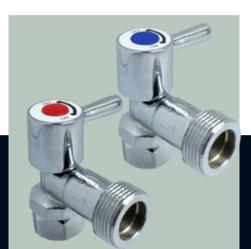

# INSTALL TO THE RIGHT POSITION FIRST TIME. EVERY TIME!

A Rotating Nut means the Outlet can be adjusted to the correct position for ease of connection.

The Cone Washer seals on the inside of the brass nipple, meaning Teflon Tape or Hemp is not required, minimising the risk of leakage.

#### **Features**

Quarter turn operation.

Electroplated Matt Black designer finish.

Highly polished chrome option.

Designer lever/pin style handle option.

Slimline compact profile.

Cover plates included for Matte Black products only.