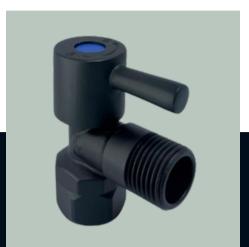

### Innovative Loose Nut Design

# INSTALL TO THE RIGHT POSITION FIRST TIME. EVERY TIME!

A Rotating Nut means the Outlet can be adjusted to the correct position for ease of connection.

The Cone Washer seals on the inside of the brass nipple, meaning Teflon Tape or Hemp is not required, minimising the risk of leakage.

#### **Features**

Quarter turn operation.

Electroplated Matt Black designer finish.

Highly polished chrome option.

Designer lever/pin style handle option.

Slimline compact profile.

Cover plates included for Matte Black products only.