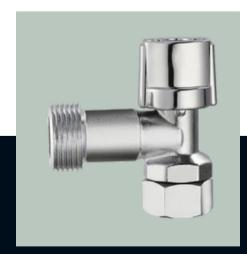

### Innovative Loose Nut Design

# INSTALL TO THE RIGHT POSITION FIRST TIME. EVERY TIME!

A Rotating Nut means the Outlet can be adjusted to the correct position for ease of connection.

The Cone Washer seals on the inside of the brass nipple, meaning Teflon Tape or Hemp is not required, minimising the risk of leakage.