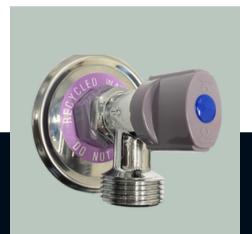

RECYCLE WASHING MACHINE ISOLATION TAP 1/4 TURN Code: LNWNT5/8-RW

COMBO DISHWASHER ISOLATIONTAP 1/4 TURN

Code: LNCDWCV1520

COMBINATION WATER FILTER ISOLATION TAP 1/4 TURN

Code: LNCWFCV151515

WASHING MACHINE ISOLATION TAP 1/4 TURN