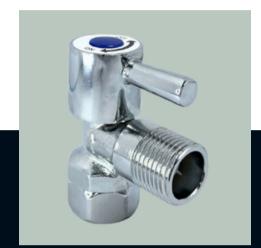

#### **Features**

Quarter turn operation.

Electroplated Matt Black designer finish.

Highly polished chrome option.

Designer lever/pin style handle option.

Slimline compact profile.

Cover plates included for Matte Black products only.

CHROME CISTERN TAP WITH PIN HANDLE Code: CPLNCTCV15

CHROME WASHING MACHINE
TAP WITH PIN HANDLE
Code: CPLNWMCV1520P

MATTE BLACK CISTERN TAP STANDARD HANDLE

Code: BSLNCTCV15

CISTERN ISOLATION TAP 1/4 TURN

Code: LNCTCV15