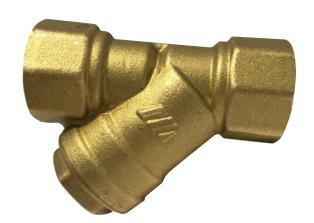

# 15mm - 50mm Y-Strainer

## ♦ Application:

Strainers are designed to protect system components from dirt, rust and other damaging debris in the piping system.

#### ♦ Features:

- 1. Watermark approved threaded valves 15mm-50mm
- 2. Low headloss
- 3. Simple structure, easy to clean