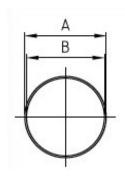

Thread type: G Thread

Screen size:

| Items<br>Size | A(mm)<br>18 | B(mm) | C(mm) | Mesh | Mesh<br>Diameter |
|---------------|-------------|-------|-------|------|------------------|
| 15mm          | 23          | 17.6  | 30    | 30   | 0.2              |
| 20-25mm       | 34          | 22.6  | 38    | 30   | 0.2              |
| 32mm          | 41          | 33.5  | 49.5  | 30   | 0.25             |
| 40mm          | 48.5        | 40.5  | 57    | 30   | 0.25             |
| 50mm          | 70,0        | 48    | 65.5  | 30   | 0.25             |

### ♦ Installation Dimensions:

| SIZE(DN) |        |            | Weight |      |    |      |       |       |
|----------|--------|------------|--------|------|----|------|-------|-------|
| mm In.   | 0      | A          |        | В    |    | 16-5 | Llea  |       |
|          | ın.    | С          | mm     | In.  | mm | In.  | Kg    | Lbs.  |
| 15       | 1/2"   | G 1/2-14   | 63     | 2.48 | 37 | 1.46 | 0.164 | 0.362 |
| 20       | 3/4"   | G 3/4-14   | 72     | 2.83 | 47 | 1.85 | 0.273 | 0.602 |
| 25       | 1"     | G 1-11     | 86     | 3.39 | 48 | 1.89 | 0.346 | 0.763 |
| 32       | 1 1/4" | G 1 1/4-11 | 101    | 4.00 | 55 | 2.17 | 0.630 | 0.389 |
| 40       | 1 1/2" | G 1 1/2-11 | 111    | 4.37 | 74 | 2.91 | 0.863 | 1.903 |
| 50       | 2"     | G 2-11     | 134    | 5.28 | 83 | 3.27 | 1.196 | 2.637 |