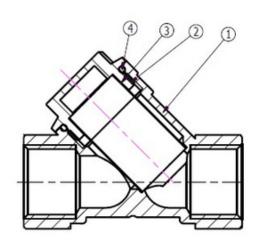

#### Materials:

Component Material:

O Ring: EPDM
 Screen: SS304

③ Cover: DZR CW617N④ Body: DZR CW617N