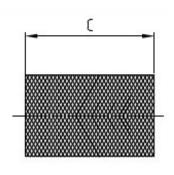

Thread type: G Thread

Screen size:

| Items<br>Size | A(mm)<br>18 | B(mm) | C(mm) | Mesh | Mesh<br>Diameter |
|---------------|-------------|-------|-------|------|------------------|
| 15mm          | 23          | 17.6  | 30    | 30   | 0.2              |
| 20-25mm       | 34          | 22.6  | 38    | 30   | 0.2              |
| 32mm          | 41          | 33.5  | 49.5  | 30   | 0.25             |
| 40mm          | 48.5        | 40.5  | 57    | 30   | 0.25             |
| 50mm          | 70,0        | 48    | 65.5  | 30   | 0.25             |

### ♦ Installation Dimensions:

| SIZE(DN) |        |            | Weight |      |    |      |       |       |
|----------|--------|------------|--------|------|----|------|-------|-------|
| mm In.   | 0      | A          |        | В    |    | 16-5 | Llea  |       |
|          | ın.    | С          | mm     | In.  | mm | In.  | Kg    | Lbs.  |
| 15       | 1/2"   | G 1/2-14   | 63     | 2.48 | 37 | 1.46 | 0.164 | 0.362 |
| 20       | 3/4"   | G 3/4-14   | 72     | 2.83 | 47 | 1.85 | 0.273 | 0.602 |
| 25       | 1"     | G 1-11     | 86     | 3.39 | 48 | 1.89 | 0.346 | 0.763 |
| 32       | 1 1/4" | G 1 1/4-11 | 101    | 4.00 | 55 | 2.17 | 0.630 | 0.389 |
| 40       | 1 1/2" | G 1 1/2-11 | 111    | 4.37 | 74 | 2.91 | 0.863 | 1.903 |
| 50       | 2"     | G 2-11     | 134    | 5.28 | 83 | 3.27 | 1.196 | 2.637 |