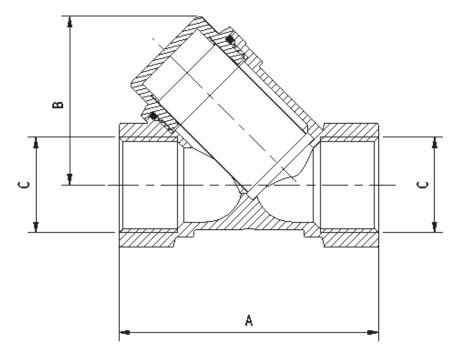

Thread type: G Thread

Screen size:

| Items<br>Size | A(mm)<br>18 | B(mm) | C(mm) | Mesh | Mesh<br>Diameter |
|---------------|-------------|-------|-------|------|------------------|
| 15mm          | 23          | 17.6  | 30    | 30   | 0.2              |
| 20-25mm       | 34          | 22.6  | 38    | 30   | 0.2              |
| 32mm          | 41          | 33.5  | 49.5  | 30   | 0.25             |
| 40mm          | 48.5        | 40.5  | 57    | 30   | 0.25             |
| 50mm          | 70,0        | 48    | 65.5  | 30   | 0.25             |

### ♦ Installation Dimensions:

| SIZE(DN) |        |            | Weight |      |    |      |       |       |
|----------|--------|------------|--------|------|----|------|-------|-------|
| mm In.   | 0      | A          |        | В    |    | 16-5 | Llea  |       |
|          | ın.    | С          | mm     | In.  | mm | In.  | Kg    | Lbs.  |
| 15       | 1/2"   | G 1/2-14   | 63     | 2.48 | 37 | 1.46 | 0.164 | 0.362 |
| 20       | 3/4"   | G 3/4-14   | 72     | 2.83 | 47 | 1.85 | 0.273 | 0.602 |
| 25       | 1"     | G 1-11     | 86     | 3.39 | 48 | 1.89 | 0.346 | 0.763 |
| 32       | 1 1/4" | G 1 1/4-11 | 101    | 4.00 | 55 | 2.17 | 0.630 | 0.389 |
| 40       | 1 1/2" | G 1 1/2-11 | 111    | 4.37 | 74 | 2.91 | 0.863 | 1.903 |
| 50       | 2"     | G 2-11     | 134    | 5.28 | 83 | 3.27 | 1.196 | 2.637 |